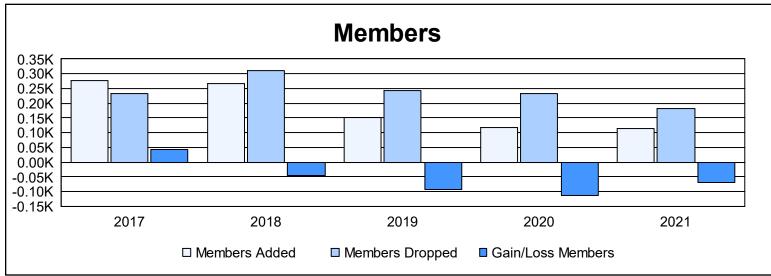

District 19 C As of June 2021 Cumulative

| Year      | New<br>Clubs | Dropped<br>Clubs | Gain/<br>Loss<br>Clubs | New<br>Members | Charter<br>Members | Reinstate<br>Members | Transfer<br>Members | Total<br>Member<br>Added | Total<br>Members<br>Dropped | Gain/<br>Loss<br>Members |
|-----------|--------------|------------------|------------------------|----------------|--------------------|----------------------|---------------------|--------------------------|-----------------------------|--------------------------|
| 2016-2017 | 2            | 2                | 0                      | 186            | 65                 | 14                   | 13                  | 278                      | 234                         | 44                       |
| 2017-2018 | 1            | 2                | -1                     | 190            | 35                 | 6                    | 35                  | 266                      | 312                         | -46                      |
| 2018-2019 | 0            | 1                | -1                     | 128            | 1                  | 11                   | 11                  | 151                      | 244                         | -93                      |
| 2019-2020 | 0            | 2                | -2                     | 87             | 5                  | 7                    | 20                  | 119                      | 232                         | -113                     |
| 2020-2021 | 0            | 0                | 0                      | 79             | 1                  | 18                   | 15                  | 113                      | 181                         | -68                      |
| Average   | 1            | 1                | -1                     | 134            | 21                 | 11                   | 19                  | 185                      | 241                         | -55                      |