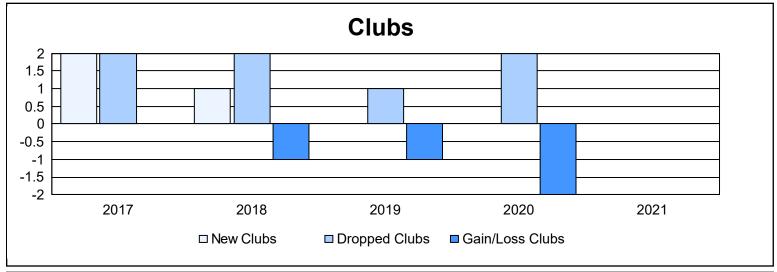

District 19 C As of June 2021 Cumulative

| Year      | New<br>Clubs | Dropped<br>Clubs | Gain/<br>Loss<br>Clubs | New<br>Members | Charter<br>Members | Reinstate<br>Members | Transfer<br>Members | Total<br>Member<br>Added | Total<br>Members<br>Dropped | Gain/<br>Loss<br>Members |
|-----------|--------------|------------------|------------------------|----------------|--------------------|----------------------|---------------------|--------------------------|-----------------------------|--------------------------|
| 2016-2017 | 2            | 2                | 0                      | 186            | 65                 | 14                   | 13                  | 278                      | 234                         | 44                       |
| 2017-2018 | 1            | 2                | -1                     | 190            | 35                 | 6                    | 35                  | 266                      | 312                         | -46                      |
| 2018-2019 | 0            | 1                | -1                     | 128            | 1                  | 11                   | 11                  | 151                      | 244                         | -93                      |
| 2019-2020 | 0            | 2                | -2                     | 87             | 5                  | 7                    | 20                  | 119                      | 232                         | -113                     |
| 2020-2021 | 0            | 0                | 0                      | 79             | 1                  | 18                   | 15                  | 113                      | 181                         | -68                      |
| Average   | 1            | 1                | -1                     | 134            | 21                 | 11                   | 19                  | 185                      | 241                         | -55                      |